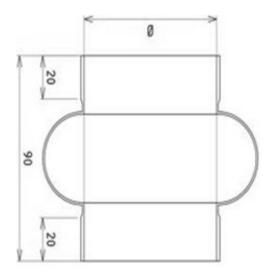

| SIZES        |                |
|--------------|----------------|
| ROUND BELLOW | CONICAL BELLOW |
| 50 mm        | 50 mm          |
| 60 mm        | 75 mm          |
| 75 mm        | 100 mm         |
| 80 mm        | 130 X 110 mm   |
| 100 mm       | 150 mm         |
| 114 mm       | 200 mm         |
| 115 mm       | 250 mm         |
| 140 mm       |                |
| 150 mm       |                |
| 168 mm       |                |
| 200 mm       |                |
| 250 mm       |                |
| 300 mm       |                |
| 350 mm       |                |