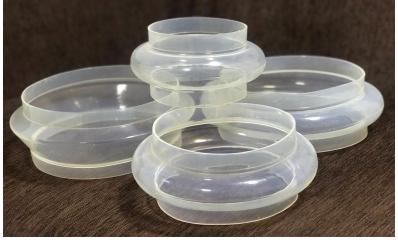

## SILICONE WEIGHING BELLOW

Silicone weighing bellows are flexible connections with Bellows shape . The highly flexible properties of Silicone and the bellows shape make the product Suitable for use in weighing installations , Silicone weighing bellows do not affect the weighing process